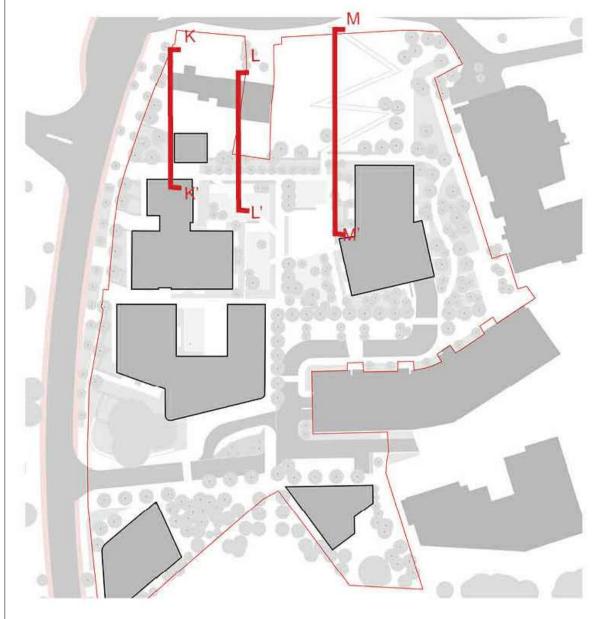

## JOB NO. LGRA032

DRAWING LANDSCAPE SECTIONS - COTTAGES

DRAWING NO. 104 DRAWN BY VERONIKA KUNCLOVA CHECKED AH **DATE** 2019 08 30 STATUS: SCALE REVISION 1:100 @ A1 PLANNING

NOTES: All dimensions are in millimeters unless otherwise stated and shall be checked and confirmed by the contractor on site. Any discrepancies shall be immediately reported to the landscape architects. Work to figured dimensions only - Do not scale from drawing. Do Not Scale. Use Figured Dimensions Only. Not for Construction Purposes unless Specifically Marked. © THIS DRAWING IS COPYRIGHT OF MITCHELL + ASSOCIATES