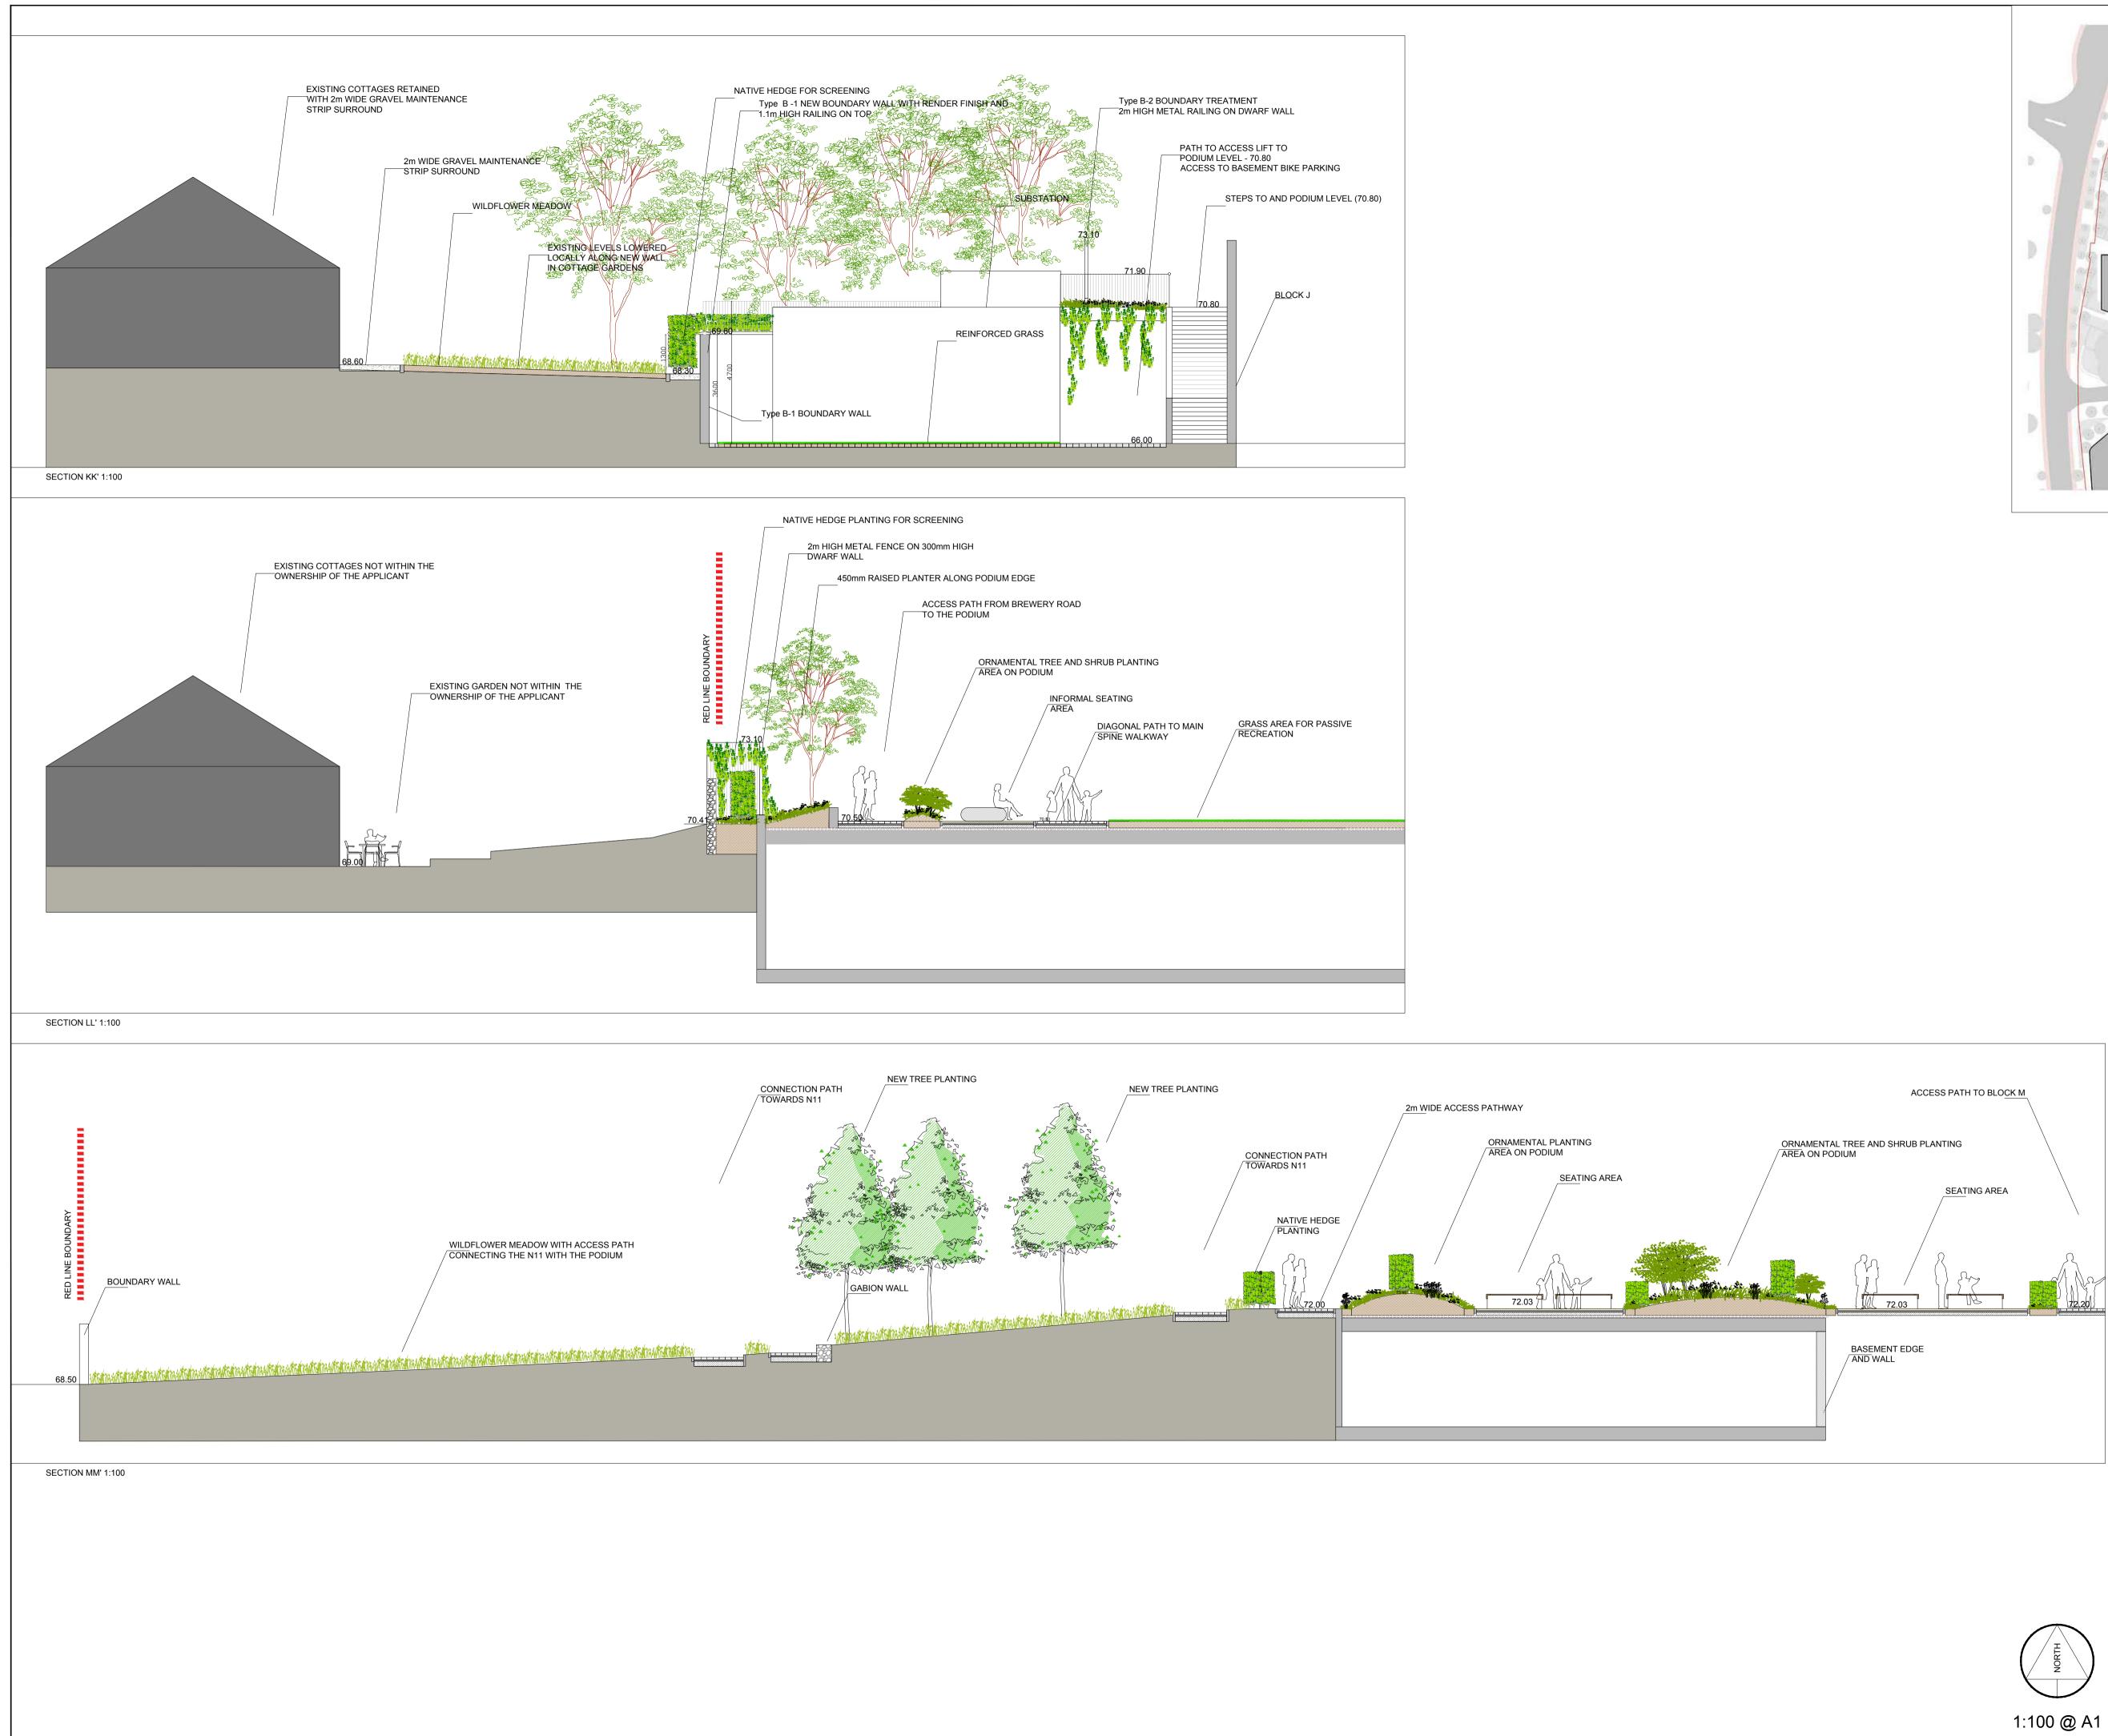

## JOB NO. LGRA032

DRAWING LANDSCAPE SECTIONS - COTTAGES

DRAWING NO. 104 DRAWN BY VERONIKA KUNCLOVA CHECKED AH **DATE** 2019 08 30 STATUS: SCALE REVISION 1:100 @ A1 PLANNING

NOTES: All dimensions are in millimeters unless otherwise stated and shall be checked and confirmed by the contractor on site. Any discrepancies shall be immediately reported to the landscape architects. Work to figured dimensions only - Do not scale from drawing. Do Not Scale. Use Figured Dimensions Only. Not for Construction Purposes unless Specifically Marked. © THIS DRAWING IS COPYRIGHT OF MITCHELL + ASSOCIATES